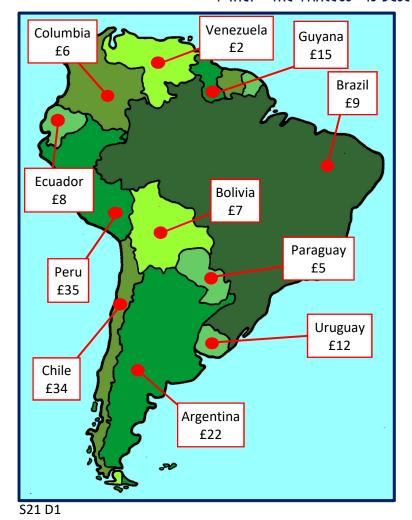

Commander T has instructed you to find out the whereabouts of one of ACE's (Associated Criminal Enterprises) agents - "The Princess". We know she is based in South America so we have dispatched agents to hunt for her. Each of our agents needs a briefcase that is full of espionage equipment. Work out the numbers that go in the empty boxes. These are the costs of the cases the agents have ordered. They will match one of the numbers under a South American country. When you have worked out all of the answers, one country will be left. You will be able to inform Commander T that "The Princess" is based there. Good luck!