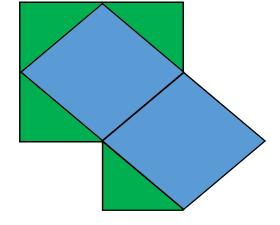

Total value of shapes:

76.94

Total value of shapes:

93.24

Brooklyn Bridge - 5.6

Grand Central Station - 5.87

Statue of Liberty - 2.7

Total value of shapes:

13.7

Total value of shapes:

31.2