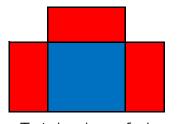

Chrysler Building - 6.38

Wall Street - 4.61

United Nations - 5.94

Central Park - 16.3

Total value of shapes:

19.3

Total value of shapes:

24.82

Total value of shapes:

76.94

Total value of shapes:

93.24

Brooklyn Bridge - 5.6

Grand Central Station - 5.87

Statue of Liberty - 2.7

Total value of shapes: